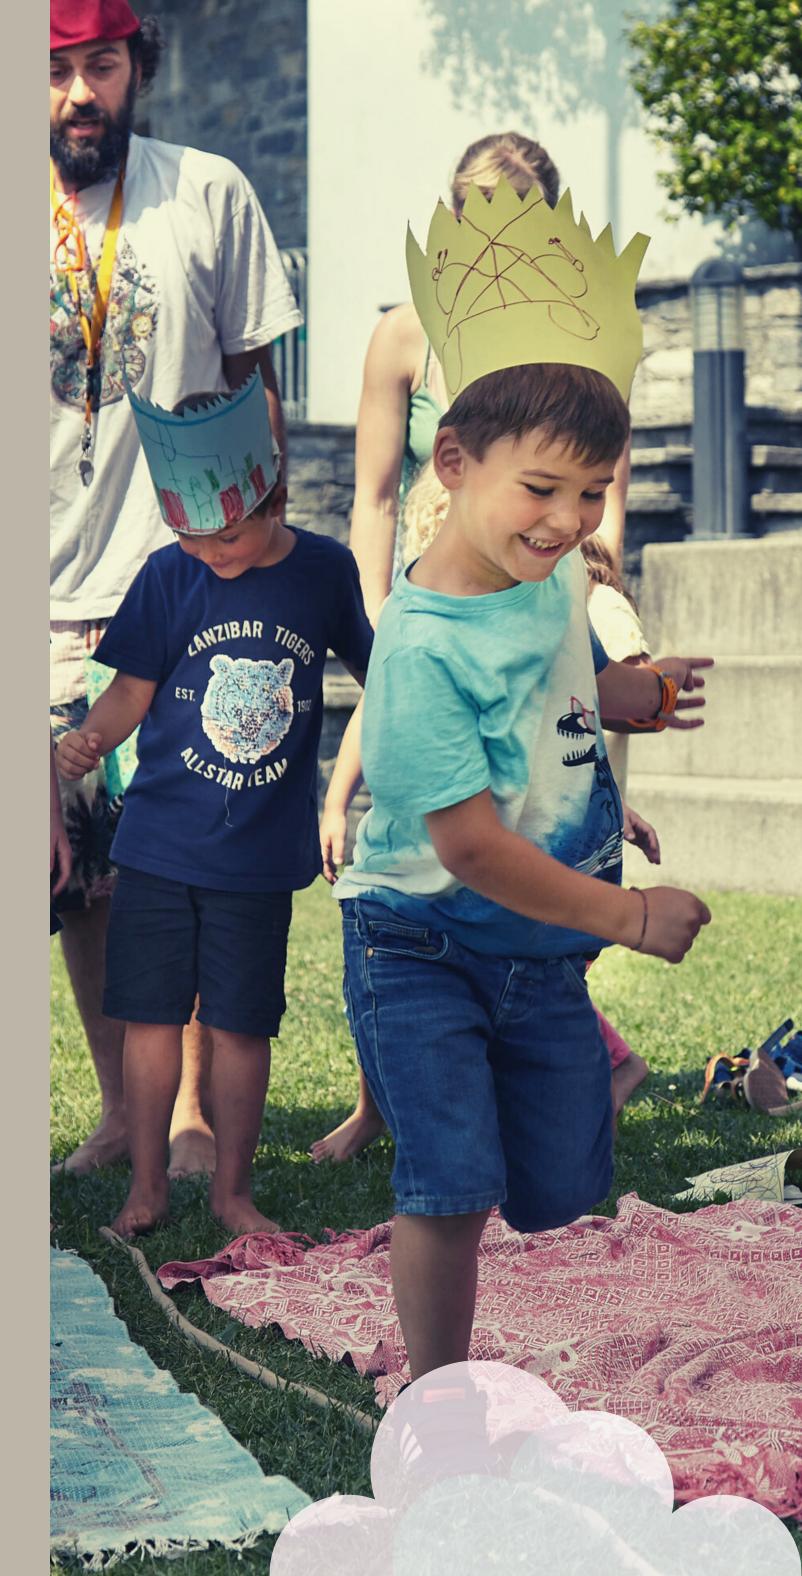

# Let us tell you a fairytale... CHILDREN'S WORKSHOP

The children's workshops are part of the **paradise** is *here* **educational program** and aim at introducing young children to the world of performing arts.

- the first part of each workshop is dedicated to improvisation, stage movement, work on rhythm, juggling and dancing
- the second sees the creation of a final performance, which will be presented in front of a public.

We will also work on the props, which will be made out of carton or paper.

Are you a practicing artist that's experienced in running workshops, classes or courses for children?