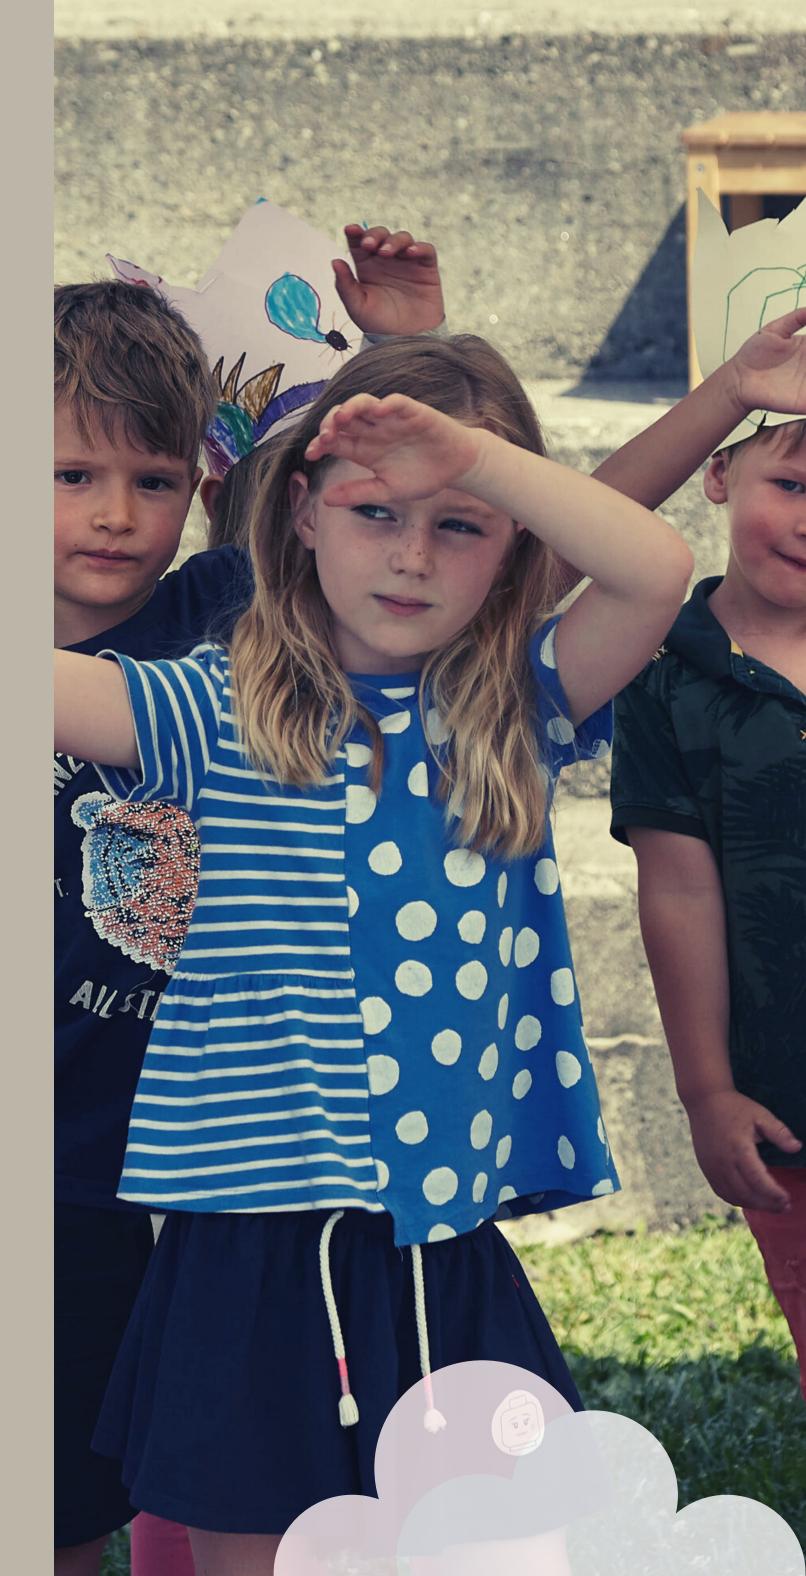

# Let us tell you a fairytale... CHILDREN'S WORKSHOP

The children's workshops are part of the **paradise** is *here* **educational program** and aim at introducing young children to the world of performing arts.

- the first part of each workshop is dedicated to improvisation, stage movement, work on rhythm, juggling and dancing
- the second sees the creation of a final performance, which will be presented in front of a public.